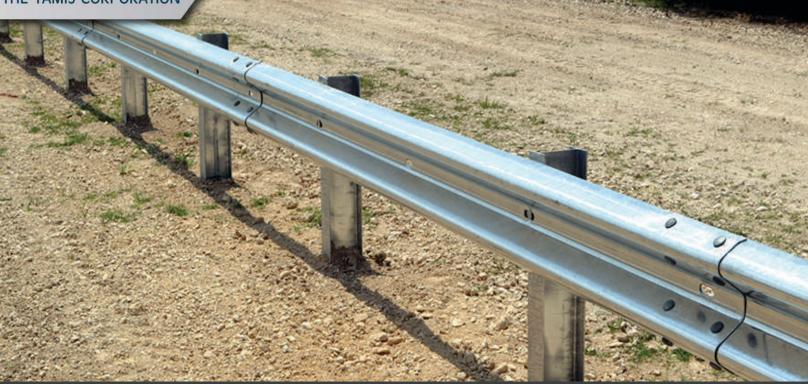

# HIGHWAY GUARDRAIL

Tamis Corporation is a trusted seller of Highway Guardrail components for roadways, parking lots, and warehouses.

Multiple Installs 

Meets DOT Specifications
Made in USA