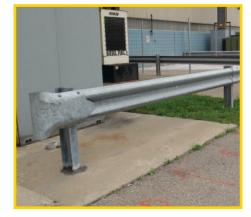

### **Machinery Protection**

**Parking Lots** 

GALVANIZED BEAMS

Galvanized Steel Post I-Beams. (with and without base plates)

STANDARD SIZES Overall length is 13' 6". Overall height 6' post or 3' post.