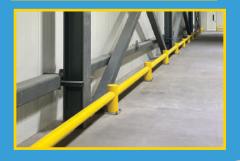

### **Machinery Protection**

**Parking Lots** 

GALVANIZED BEAMS

Galvanized Steel Post I-Beams. (with and without base plates)

STANDARD SIZES Overall length is 13' 6". Overall height 6' post or 3' post.