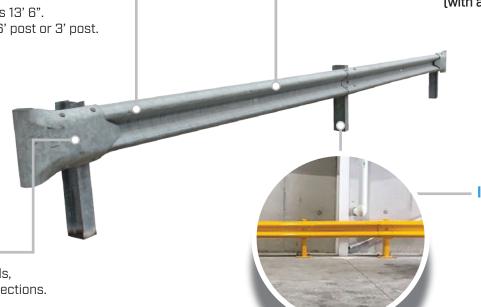

### **Machinery Protection**

**Parking Lots** 

GALVANIZED BEAMS

Galvanized Steel Post I-Beams. (with and without base plates)

STANDARD SIZES Overall length is 13' 6". Overall height 6' post or 3' post.

### INSTALL OPTIONS

Base plate & Core-in installation options.

#### END SECTIONS

Available in curved ends, flared ends or corner sections.