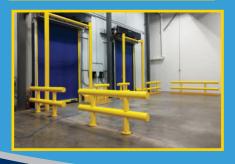

### **Machinery Protection**

**Parking Lots** 

GALVANIZED BEAMS

Galvanized Steel Post I-Beams. (with and without base plates)

STANDARD SIZES Overall length is 13' 6". Overall height 6' post or 3' post.

# OTHER PRODUCTS