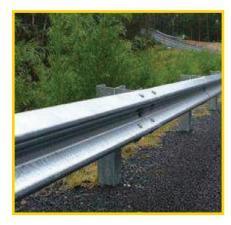

TAMISCORP.COM



## 1.800.448.2647



# HIGHWAY GUARDRAIL

Tamis Corporation is a trusted seller of Highway Guardrail components for roadways, parking lots, and warehouses.



Multiple Installs 

Meets DOT Specifications
Made in USA





#### **Roadways**



### **Machinery Protection**





**Parking Lots** 

GALVANIZED BEAMS

Galvanized Steel Post I-Beams. (with and without base plates)

STANDARD SIZES Overall length is 13' 6". Overall height 6' post or 3' post.



### INSTALL OPTIONS

Base plate & Core-in installation options.

#### END SECTIONS

Available in curved ends, flared ends or corner sections.

# OTHER PRODUCTS

#### STANDARD GUARDRAIL



HEAVY DUTY GUARDRAIL



RACK SYSTEM GUARDRAIL



PO Box 1138 Monroeville, PA 15146 • MAIN 800-448-2647 • FAX 800-722-5281 • EMAIL Sales.Info@Tamismail.com • TamisCorp.com