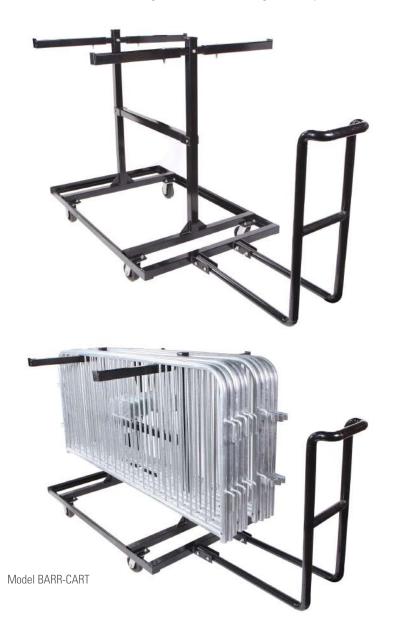

## **Barricade Cart**

## EASY MOVEMENT OF BARRICADES

The Barricade Cart provides a safe, easy means of moving and storing up to 30 barricades at a time. Fabricated from heavy gauge steel this is a tough durable cart is designed to withstand heavy use. Extending arms will carry 15 barricades on each side (12 recommended for easy use). Side loading allows safe handling by not having to lift barricades more than a few inches/centimetres off the ground. Front steering wheels provide excellent maneuverability.

## **FEATURES**

- Heavy duty gauge steel construction
- 30 barricade capacity (24 recommended)
- Side loading
- Front steering wheels

TAMIS CORPORATION PO Box 1138 Monroeville, PA 15146 Phone (800) 448-2647 Fax (800) 722-5281 sales.info@tamismail.com tamiscorp.com