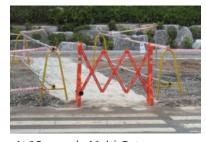

## **GALLERY**

Multi-Gate Expandable barriers can easily be set-up by one-person

Block off closed entrances or walkways.

Mulit-Gates expand to 90 inches (7.5 feet).

Keep pedestrians or customers away from work materials.

Mulit-Gates can surround a disabled vehicle.

Block off construction areas

At 15 pounds, Multi-Gates are easy to move into place.

Multi\_Gates can be filled with water for extra stability.

Multi-Gates provide effective access control with their highly-visible orange color and 43-inch height.