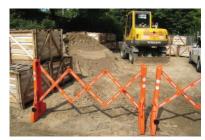

## **GALLERY**

Multi-Gate Expandable barriers can easily be set-up by one-person

Block off closed entrances or walkways.

Mulit-Gates expand to 90 inches (7.5 feet).

Keep pedestrians or customers away from work materials.

Mulit-Gates can surround a disabled vehicle.

Block off construction areas

At 15 pounds, Multi-Gates are easy to move into place.

Multi\_Gates can be filled with water for extra stability.

Multi-Gates provide effective access control with their highly-visible orange color and 43-inch height.