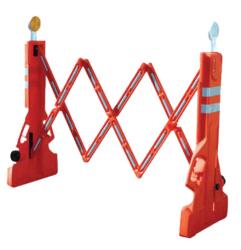

### THE ULTIMATE PLASTIC EXPANDABLE BARRICADE FOR OUTDOOR USE

The Multi-Gate is a portable, high-impact, and temperature-resistant plastic expandable barricade. Each Multi-Gate expands to 90 inches and locks in place at your desired width. Use lightweight, portable Multi-Gates to make any area safe for both crowds and vehicles. Reflective tape on four sides provides exceptional visibility.

## **MULTI-GATE ADVANTAGES**

- Quick and easy set up
- Easy to carry and store
- Impact- and temperature-resistant
- Locks into position at desired length
- 52 reflector strips for high visibility
- Safety tape slots
- Optional top reflector unit
- Water-fillable