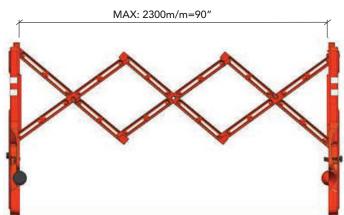

### THE ULTIMATE PLASTIC EXPANDABLE BARRICADE FOR OUTDOOR USE

The Multi-Gate is a portable, high-impact, and temperature-resistant plastic expandable barricade. Each Multi-Gate expands to 90 inches and locks in place at your desired width. Use lightweight, portable Multi-Gates to make any area safe for both crowds and vehicles. Reflective tape on four sides provides exceptional visibility.

### **MULTI-GATE SPEC SHEET**

485m/m=19"