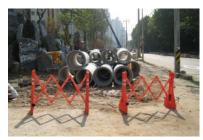

## **GALLERY**

Multi-Gate Expandable barriers can easily be set-up by one-person

Block off closed entrances or walkways.

Mulit-Gates expand to 90 inches (7.5 feet).

Keep pedestrians or customers away from work materials.

Mulit-Gates can surround a disabled vehicle.

Block off construction areas

At 15 pounds, Multi-Gates are easy to move into place.

Multi\_Gates can be filled with water for extra stability.

Multi-Gates provide effective access control with their highly-visible orange color and 43-inch height.