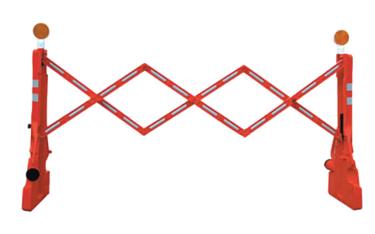

### THE ULTIMATE PLASTIC EXPANDABLE BARRICADE FOR OUTDOOR USE

The Multi-Gate is a portable, high-impact, and temperature-resistant plastic expandable barricade. Each Multi-Gate expands to 90 inches and locks in place at your desired width. Use lightweight, portable Multi-Gates to make any area safe for both crowds and vehicles. Reflective tape on four sides provides exceptional visibility.

## **GALLERY**

Multi-Gate Expandable barriers can easily be set-up by one-person

Block off closed entrances or walkways.

Mulit-Gates expand to 90 inches (7.5 feet).

Keep pedestrians or customers away from work materials.