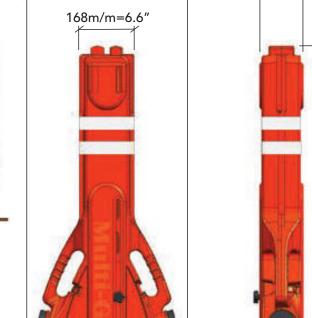

### **MULTI-GATE SPEC SHEET**

485m/m=19"

800-722-5281

136m/m=5.35"

1100m/m=43"