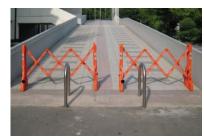

Mulit-Gates can surround a disabled vehicle.

Block off construction areas

At 15 pounds, Multi-Gates are easy to move into place.

Multi\_Gates can be filled with water for extra stability.

Multi-Gates provide effective access control with their highly-visible orange color and 43-inch height.