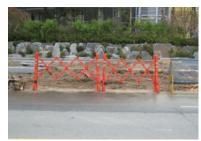

## **GALLERY**

Multi-Gate Expandable barriers can easily be set-up by one-person

Block off closed entrances or walkways.

Mulit-Gates expand to 90 inches (7.5 feet).

Keep pedestrians or customers away from work materials.

Mulit-Gates can surround a disabled vehicle.

Block off construction areas

At 15 pounds, Multi-Gates are easy to move into place.

Multi\_Gates can be filled with water for extra stability.

Multi-Gates provide effective access control with their highly-visible orange color and 43-inch height.