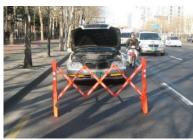

## **GALLERY**

Multi-Gate Expandable barriers can easily be set-up by one-person

Block off closed entrances or walkways.

Mulit-Gates expand to 90 inches (7.5 feet).

Keep pedestrians or customers away from work materials.

Mulit-Gates can surround a disabled vehicle.

Block off construction areas

At 15 pounds, Multi-Gates are easy to move into place.

Multi\_Gates can be filled with water for extra stability.

Multi-Gates provide effective access control with their highly-visible orange color and 43-inch height.