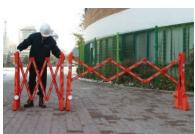

## **GALLERY**

Multi-Gate Expandable barriers can easily be set-up by one-person

Block off closed entrances or walkways.

Mulit-Gates expand to 90 inches (7.5 feet).

Keep pedestrians or customers away from work materials.