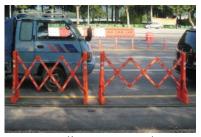

Mulit-Gates can surround a disabled vehicle.

Block off construction areas

At 15 pounds, Multi-Gates are easy to move into place.

Multi\_Gates can be filled with water for extra stability.

Multi-Gates provide effective access control with their highly-visible orange color and 43-inch height.