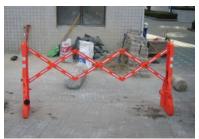

Mulit-Gates can surround a disabled vehicle.

Block off construction areas

At 15 pounds, Multi-Gates are easy to move into place.

Multi\_Gates can be filled with water for extra stability.

Multi-Gates provide effective access control with their highly-visible orange color and 43-inch height.