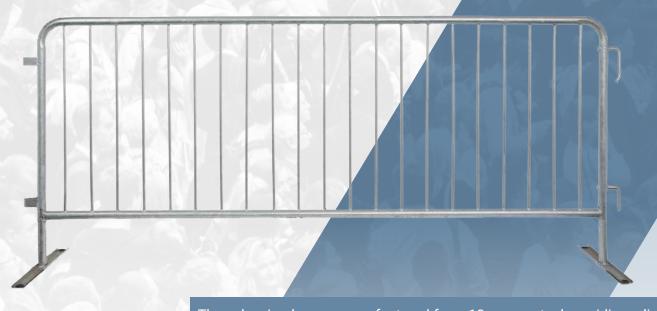

## **KROMA LD Barrier**

LIGHT DUTY CROWD CONTROL

**Base Options** 

Flat Feet

Bridge Feet

Heavy Duty Feet

These barricades are manufactured from 18 gauge steel providing a light weight, easy to handle full sized barricade. Supplied with Pre-Galvanizing for outdoor use and indoor storage. KROMA LD features 21 uprights which are fully inserted into the frame before welding providing extraordinary strength. The barricades interlock using the industry standard hook and loop system so you can create a crowd barrier of of any length.

The KROMA light duty barricade is a streamlined alternative for lower-impact crowd control needs.

| > SPECIFICATIONS |                   |
|------------------|-------------------|
| Height           | 43" / 1.1m        |
| Length           | 8'4" / 2.5m       |
| Frame            | 1.5" OD, 18 Gauge |
| Finishes         | Pre-Galvanized    |
| Weight           | 34lbs / 15kg      |