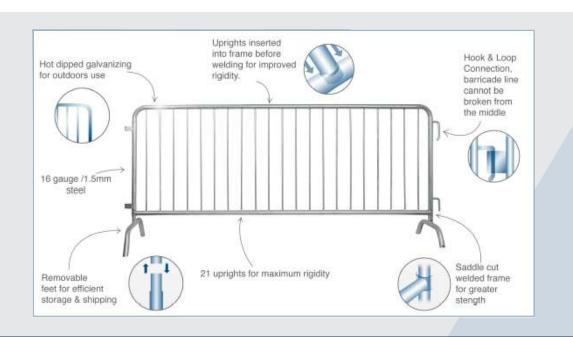

### Base Options

A lower profile than the bridge base.

Flat Feet

Offers maximum stability on uneven surfaces, such as grass.

Bridge Feet

A stronger, safer version of the flat feet.

Heavy Duty Feet These barricades are built for long-term weather resistance. Manufactured from heavy 16 gauge steel, they provide superior weather protection.

The KROMA HD barricades interlock using the broad hook standard. This is compatible with many existing inventories.

### ► SPECIFICATIONS

| Height | 43" / 1.1m         |
|--------|--------------------|
| Length | 8'4" / 2.5m        |
| Frame  | 1.5" OD, 16 Gauge  |
| Finish | Hot Dip Galvanized |
|        | Powder Coat        |
| Weight | 39lbs / 17.7kg     |