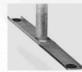

### Base Options

A lower profile than the bridge base.

Flat Feet

Offers maximum stability on uneven surfaces, such as grass.

Bridge Feet

A stronger, safer version of the flat feet.

Heavy Duty Feet These barricades are built for long-term weather resistance. Manufactured from heavy 16 gauge steel, they provide superior weather protection.