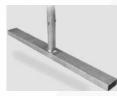

### Base Options

A lower profile than the bridge base.

Flat Feet

Offers maximum stability on uneven surfaces, such as grass.

Bridge Feet

A stronger, safer version of the flat feet.

Heavy Duty Feet These barricades are built for long-term weather resistance. Manufactured from heavy 16 gauge steel, they provide superior weather protection.