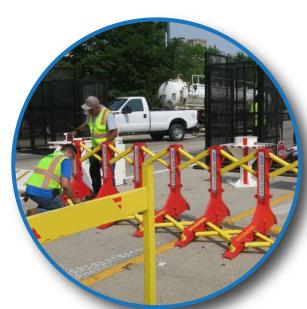

These mobile barriers can be setup in a matter of minutes by one person and do not require any tools to configure them. They are the only crash certified mobile solution crash tested with the wheels on the barrier. The integrated wheels on each barrier allows for emergency vehicle access, should the need arise.

The **TMVMS** is a modular system, meaning the barriers can connect to each other to provide unlimited protected coverage.

Optional barrier trailer kits are available!