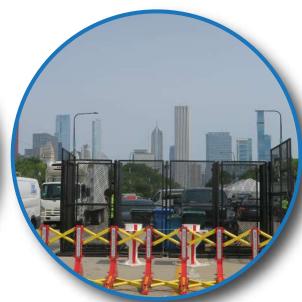

## TAMIS MODULAR VEHICLE MITIGATION SYSTEM

A modular, rapidly deployable vehicle barrier for any special event that needs protection.

The **Tamis Modular Vehicle Mitigation System** and mobile barriers are a lightweight, unique and mobile solution designed to protect people, places and things against hostile, intentional or inadvertent vehicle ramming or terror attacks.

These mobile barriers can be setup in a matter of minutes by one person and do not require any tools to configure them. They are the only crash certified mobile solution crash tested with the wheels on the barrier. The integrated wheels on each barrier allows for emergency vehicle access, should the need arise.

The **TMVMS** is a modular system, meaning the barriers can connect to each other to provide unlimited protected coverage.

Optional barrier trailer kits are available!