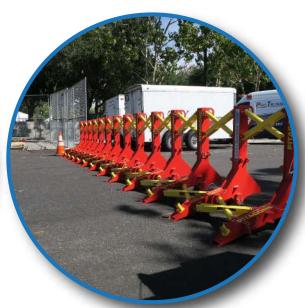

These mobile barriers can be setup in a matter of minutes by one person and do not require any tools to configure them. They are the only crash certified mobile solution crash tested with the wheels on the barrier. The integrated wheels on each barrier allows for emergency vehicle access, should the need arise.

The **TMVMS** is a modular system, meaning the barriers can connect to each other to provide unlimited protected coverage.

Optional barrier trailer kits are available!