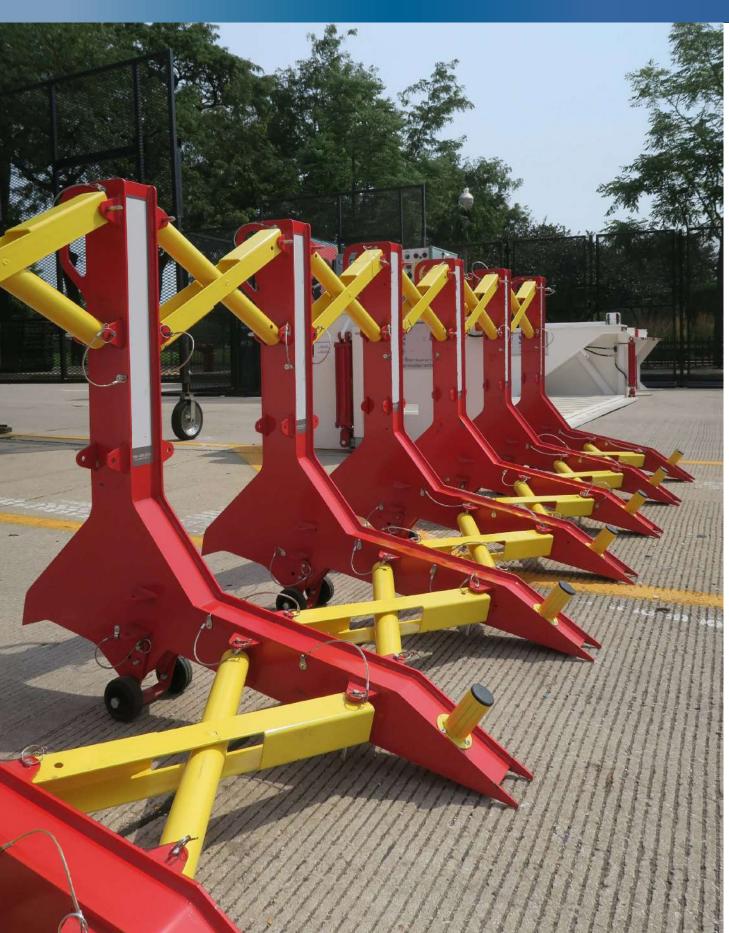

## TAMIS MODULAR VEHICLE MITIGATION SYSTEM

A modular, rapidly deployable vehicle barrier for any special event that needs protection.

The **Tamis Modular Vehicle Mitigation System** and mobile barriers are a lightweight, unique and mobile solution designed to protect people, places and things against hostile, intentional or inadvertent vehicle ramming or terror attacks.

These mobile barriers can be setup in a matter of minutes by one person and do not require any tools to configure them. They are the only crash certified mobile solution crash tested with the wheels on the barrier. The integrated wheels on each barrier allows for emergency vehicle access, should the need arise.

The **TMVMS** is a modular system, meaning the barriers can connect to each other to provide unlimited protected coverage.

Optional barrier trailer kits are available!