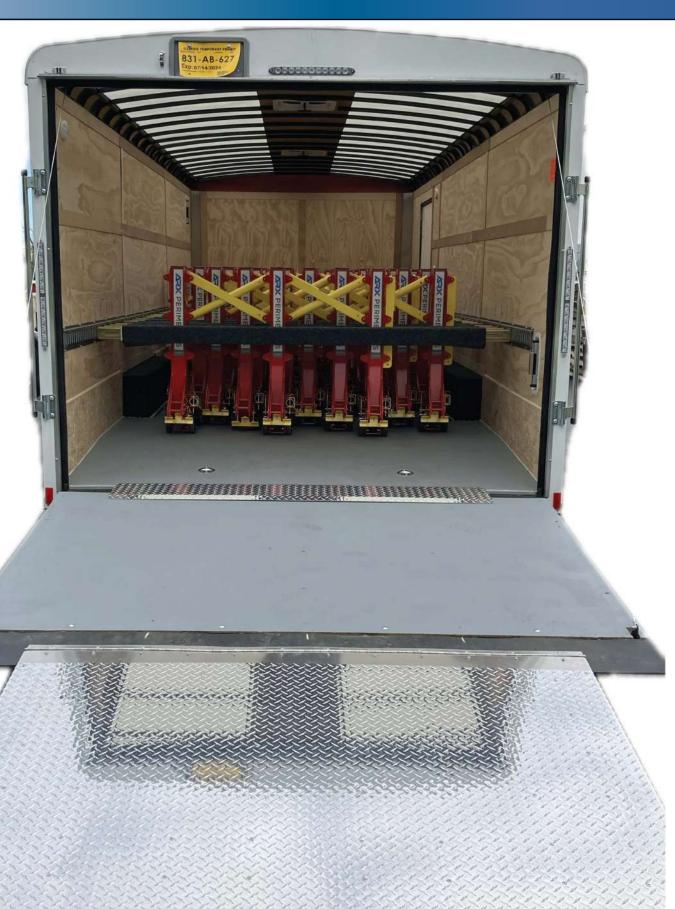

## TRAILER KIT

Move with Ease, Protect with Confidence

Discover the TMVMS Trailer Kit, the ideal solution for efficient road closures and enhanced event safety. Our kit comes in two standardized configurations:

- The 36 unit trailer kit covers over (5) 12' lanes
- The 54 unit trailer kit covers over (7) 12' lanes

These kits allow for easy transportation and storage of the barriers while ensuring pedestrian safety during special events with crash-rated barriers. Contact us to learn more about how our adaptable and efficient barrier solutions can make your events safer and more convenient.

## Barrier Trailer Kit Details

- All crash tests were certified with the wheels on the barrier, 8 units connected, in both wide and narrow configuration.
- This product holds a National Protective Security Authority (NPSA)
   Vehicle Attack Standard (VADS) rating.
- Crash Tested and Certified: PAS 68:
  2013 Barrier
  V/7500[N3]/48/90.28.1/18.0
- Crash Tested and Certified: IWA 14-1:2013 Barrier
   V/7200[N3C]/48/90:29.1
- **German Certification:** 45-degree approach attack 24,000-pound truck at 26mph
- **German Certification:** 3.2-foot offset impact attack 24,000-pound truck at 26mph
- **German Certification:** Crash tested on a wet road surface