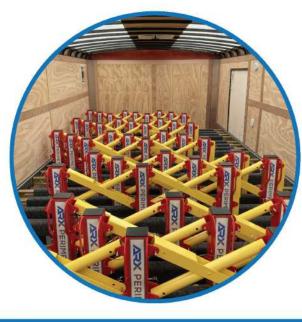

## TRAILER KIT

Move with Ease, Protect with Confidence

Discover the TMVMS Trailer Kit, the ideal solution for efficient road closures and enhanced event safety. Our kit comes in two standardized configurations:

- The 36 unit trailer kit covers over (5) 12' lanes
- The 54 unit trailer kit covers over (7) 12' lanes

These kits allow for easy transportation and storage of the barriers while ensuring pedestrian safety during special events with crash-rated barriers. Contact us to learn more about how our adaptable and efficient barrier solutions can make your events safer and more convenient.