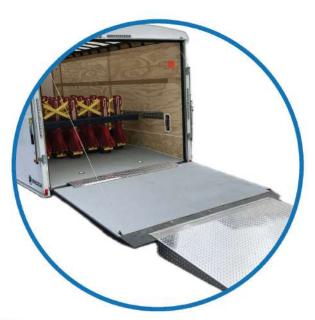

## TRAILER KIT

Move with Ease, Protect with Confidence

Discover the TMVMS Trailer Kit, the ideal solution for efficient road closures and enhanced event safety. Our kit comes in two standardized configurations:

- The 36 unit trailer kit covers over (5) 12' lanes
- The 54 unit trailer kit covers over (7) 12' lanes

These kits allow for easy transportation and storage of the barriers while ensuring pedestrian safety during special events with crash-rated barriers. Contact us to learn more about how our adaptable and efficient barrier solutions can make your events safer and more convenient.