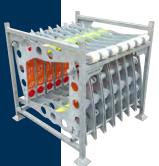

# COMPACT KIT WITH **MINIMAL PARTS**

Total weight: 1,408 lbs

Unit fits securely into a compact storage kit, making it incredibly easy + convenient to store and transport.

Remarkably fast assembly/disassembly process requires only one person. With a