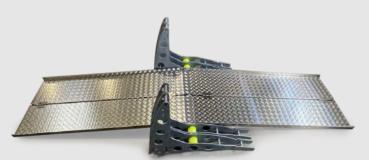

# **ADA DISABILITY RAMP**

Expand the accessibility of the Guard Axess with the use of the optional ADA disability ramp. The ramp folds neatly in half when not in use, for convenient storage and transport.