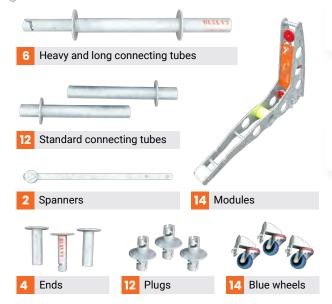

# COMPACT KIT WITH **MINIMAL PARTS**

Total weight: 1,408 lbs

Unit fits securely into a compact storage kit, making it incredibly easy + convenient to store and transport.

Remarkably fast assembly/disassembly process requires only one person. With a