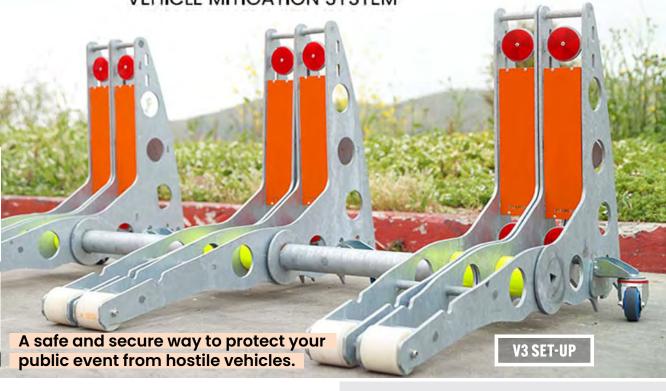

# **GUARD AXESS** VEHICLE MITIGATION SYSTEM

# **HIGHLY SECURE**

**QUICK + SIMPLE** 

processes.

Constructed from thick, galvanized steel, Guard Axess provides robust security. Its tamper-proof assembly and disassembly requires specialized tools, ensuring that the security can't be compromised.