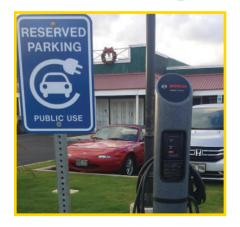

# EV CHARGING STATION

The EV Charging Station is a fabricated steel pipe bollard sleeved in a maintenance-free Decorative Bollard Cover. Enhancing the aesthetics of your business, parking lot, corporate office or home exterior.





# MULTIPLE STYLES

Single, Dual, and Wall Mounts units available.



# MADE FOR YOU

Available in any color or custom styles, upon request.



# NETWORK FREE

Network-Free design; No need for payment.



**Multiple Styles** 

Made In the USA

Custom Heights





## **Public Parking**



**Parking Garages** 



## **Storefronts**



#### WEATHERPROOF

Withstands rain, sleet, snow, ice, and heat.



#### **CUSTOM DECALS**

New & Improved UV Lighted Bollard Covers. Hardwired options available.

### **WALL MOUNT**

Can be installed safely indoors or outdoors.



## **DUAL CHARGERS**

Available in Single & Dual Charging Station configurations



**EV STATION BOLLARDS** 



EV STATION CURB GUARD



**BOLLARD SIGN SYSTEM**