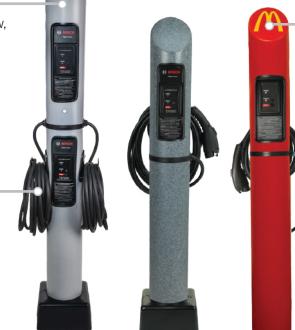

# MULTIPLE STYLES

Single, Dual, and Wall Mounts units available.

# MADE FOR YOU

Available in any color or custom styles, upon request.

## **DUAL CHARGERS**

Available in Single & Dual Charging Station configurations

**EV STATION BOLLARDS** 

EV STATION CURB GUARD

**BOLLARD SIGN SYSTEM** 