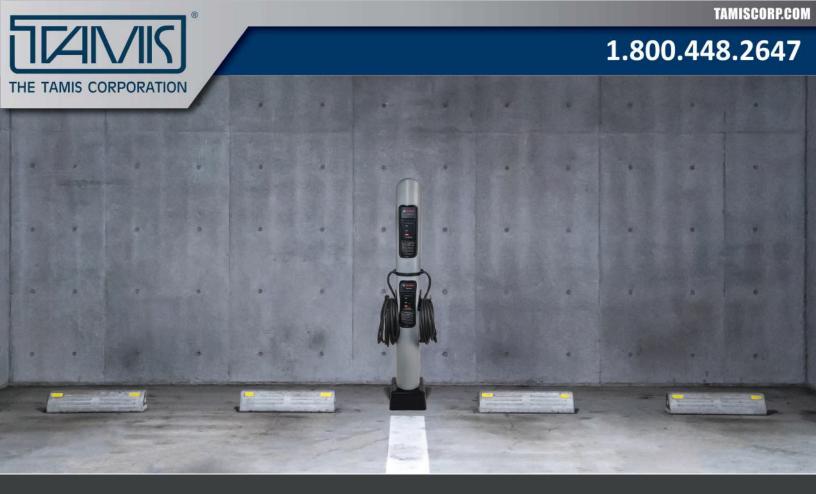

# EV CHARGING STATION

The EV Charging Station is a fabricated steel pipe bollard sleeved in a maintenance-free Decorative Bollard Cover. Enhancing the aesthetics of your business, parking lot, corporate office or home exterior.

## **DUAL CHARGERS**

Available in Single & Dual Charging Station configurations

**EV STATION BOLLARDS** 

EV STATION CURB GUARD

**BOLLARD SIGN SYSTEM** 