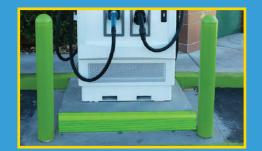

# EV CHARGING STATION

The EV Charging Station is a fabricated steel pipe bollard sleeved in a maintenance-free Decorative Bollard Cover. Enhancing the aesthetics of your business, parking lot, corporate office or home exterior.

## **DUAL CHARGERS**

Available in Single & Dual Charging Station configurations

**EV STATION BOLLARDS** 

EV STATION CURB GUARD

**BOLLARD SIGN SYSTEM** 