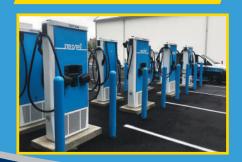

ee Decorative Bollard Cover. Enhancing the aesthetics of your business, parking lot, corporate office or home exterior.





# MULTIPLE STYLES

Single, Dual, and Wall Mounts units available.



# MADE FOR YOU

Available in any color or custom styles, upon request.



# NETWORK FREE

Network-Free design; No need for payment.



**Multiple Styles** 

Made In the USA

Custom Heights





## **Public Parking**



**Parking Garages** 



## **Storefronts**



#### WEATHERPROOF

Withstands rain, sleet, snow, ice, and heat.



#### **CUSTOM DECALS**

New & Improved UV Lighted Bollard Covers. Hardwired options available.

### **WALL MOUNT**

Can be installed safely indoors or outdoors.



## **DUAL CHARGERS**

Available in Single & Dual Charging Station configurations



**EV STATION BOLLARDS** 



EV STATION CURB GUARD



**BOLLARD SIGN SYSTEM**