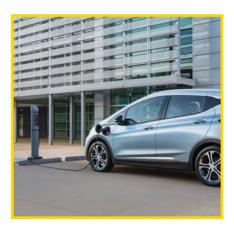

# EV CHARGING STATION

The EV Charging Station is a fabricated steel pipe bollard sleeved in a maintenance-free Decorative Bollard Cover. Enhancing the aesthetics of your business, parking lot, corporate office or home exterior.