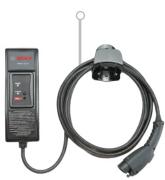

# EV CHARGING STATION

The EV Charging Station is a fabricated steel pipe bollard sleeved in a maintenance-free Decorative Bollard Cover. Enhancing the aesthetics of your business, parking lot, corporate office or home exterior.





# MULTIPLE STYLES

Single, Dual, and Wall Mounts units available.



# MADE FOR YOU

Available in any color or custom styles, upon request.



# NETWORK FREE

Network-Free design; No need for payment.



**Multiple Styles** 

Made In the USA

Custom Heights





## **Public Parking**



**Parking Garages** 



## **Storefronts**



#### WEATHERPROOF

Withstands rain, sleet, snow, ice, and heat.



#### **CUSTOM DECALS**

New & Improved UV Lighted Bollard Covers. Hardwired options available.

### **WALL MOUNT**

Can be installed safely indoors or outdoors.



## **DUAL CHARGERS**

Available in Single & Dual Charging Station configurations



**EV STATION BOLLARDS** 



EV STATION CURB GUARD



**BOLLARD SIGN SYSTEM**