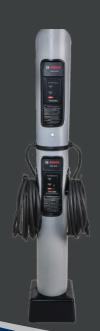

# EV CHARGING STATION

The EV Charging Station is a fabricated steel pipe bollard sleeved in a maintenance-free Decorative Bollard Cover. Enhancing the aesthetics of your business, parking lot, corporate office or home exterior.

## **DUAL CHARGERS**

Available in Single & Dual Charging Station configurations

**EV STATION BOLLARDS** 

EV STATION CURB GUARD

**BOLLARD SIGN SYSTEM** 