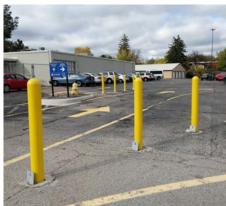

# STEEL PIPE BOLLARDS

The Never Paint Again safety bollards are designed for protection around warehouses, shop floors, pedestrian-friendly areas, drive-thru lanes, and much more.

Raw, Galvanized, Primed. & more.

MADE **FOR YOU** 

Choose your size. Choose Your bollard. Choose Your finish.

**MULTIPLE INSTALLS** 

Core-In, Base Plate, Removable, Collapsible.

Collapsible Locking Bollards

Removable Locking Bollards

Bollard Sign System