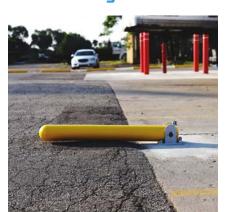

#### **U.S. MADE STEEL -**

U.S. Made schedule 40 & 80 steel bollards.

Core-in option for maximum security.

#### **BASE PLATE OPTIONS**

Standard, square, beveled, hidden, or custom.