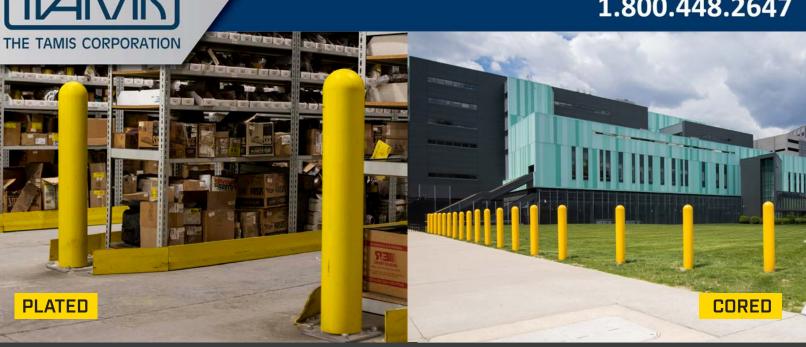

# STEEL PIPE BOLLARDS

The Never Paint Again safety bollards are designed for protection around warehouses, shop floors, pedestrian-friendly areas, drive-thru lanes, and much more.

Raw, Galvanized, Primed. & more.

MADE **FOR YOU** 

Choose your size. Choose Your bollard. Choose Your finish.

**MULTIPLE INSTALLS** 

Core-In, Base Plate, Removable, Collapsible.

Collapsible Locking Bollards

Removable Locking Bollards

Bollard Sign System

#### **U.S. MADE STEEL -**

U.S. Made schedule 40 & 80 steel bollards.

Core-in option for maximum security.