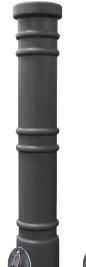

# REMOVABLE LOCKING BOLLARDS

Our Removable Locking Bollards are the premier solution for temporary access points. To ensure pedestrian safety after removal, the Removable Bollards are made from U.S. steel and fabricated in Detroit, Michigan

#### STEEL PIPE -

4" or 6" Schedule 40 steel pipe.
\*Galvanized is optional but suggested.

#### **BOLLARD COVER**

Includes 1/8" bollard cover with ultra-violet and anti-static additives.

No painting is required.