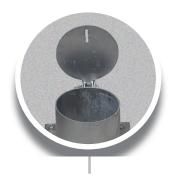

#### **HINGED PLATE**

Includes hinged plate for worker/pedestrian safety.

#### FLOOR SLEEVE

18" Standard Depth. Round & Square Options.