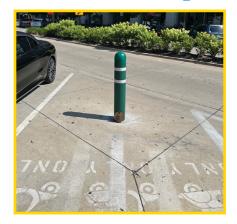

# REMOVABLE LOCKING BOLLARDS

Our Removable Locking Bollards are the premier solution for temporary access points. To ensure pedestrian safety after removal, the Removable Bollards are made from U.S. steel and fabricated in Detroit, Michigan



ACCESS
Unlock and remove

when necessary.



MULTIPLE FINISHES

Pipe finish options include raw or galvanized.



AMERICAN MADE

Made and fabricated in the usa.

## **Bollard Protection When You Need It**

**Easy to Install** 

• Includes Bollard Cover

Custom Options



### **Private Parking**



**Traffic Control** 



### **Stadium Entrances**



#### STEEL PIPE -

4" or 6" Schedule 40 steel pipe.
\*Galvanized is optional but suggested.





#### **BOLLARD COVER**

Includes 1/8" bollard cover with ultra-violet and anti-static additives.

No painting is required.



#### **HINGED PLATE**

Includes hinged plate for worker/pedestrian safety.

#### FLOOR SLEEVE

18" Standard Depth. Round & Square Options.

# OTHER PRODUCTS





DECORATIVE COVERS



COLLAPSIBLE BOLLARDS