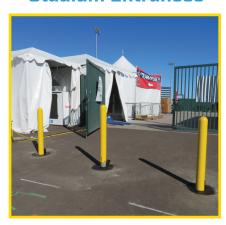

# REMOVABLE LOCKING BOLLARDS

Our Removable Locking Bollards are the premier solution for temporary access points. To ensure pedestrian safety after removal, the Removable Bollards are made from U.S. steel and fabricated in Detroit, Michigan



ACCESS
Unlock and remove

when necessary.



MULTIPLE FINISHES

Pipe finish options include raw or galvanized.



AMERICAN MADE

Made and fabricated in the usa.

## **Bollard Protection When You Need It**

**Easy to Install** 

• Includes Bollard Cover

Custom Options



### **Private Parking**



**Traffic Control** 



### **Stadium Entrances**



#### STEEL PIPE -

4" or 6" Schedule 40 steel pipe.
\*Galvanized is optional but suggested.





#### **BOLLARD COVER**

Includes 1/8" bollard cover with ultra-violet and anti-static additives.

No painting is required.



#### **HINGED PLATE**

Includes hinged plate for worker/pedestrian safety.

#### FLOOR SLEEVE

18" Standard Depth. Round & Square Options.

# OTHER PRODUCTS





DECORATIVE COVERS



COLLAPSIBLE BOLLARDS