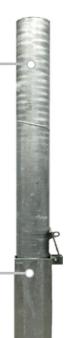

#### STEEL PIPE -

4" or 6" Schedule 40 steel pipe.
\*Galvanized is optional but suggested.

#### **BOLLARD COVER**

Includes 1/8" bollard cover with ultra-violet and anti-static additives.

No painting is required.

#### **HINGED PLATE**

Includes hinged plate for worker/pedestrian safety.

#### FLOOR SLEEVE

18" Standard Depth. Round & Square Options.