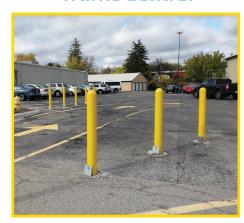

# REMOVABLE LOCKING BOLLARDS

Our Removable Locking Bollards are the premier solution for temporary access points. To ensure pedestrian safety after removal, the Removable Bollards are made from U.S. steel and fabricated in Detroit, Michigan



ACCESS
Unlock and remove

when necessary.



MULTIPLE FINISHES

Pipe finish options include raw or galvanized.



AMERICAN MADE

Made and fabricated in the usa.

## **Bollard Protection When You Need It**

**Easy to Install** 

• Includes Bollard Cover

Custom Options



### **Private Parking**



**Traffic Control** 



### **Stadium Entrances**



#### STEEL PIPE -

4" or 6" Schedule 40 steel pipe.
\*Galvanized is optional but suggested.





#### **BOLLARD COVER**

Includes 1/8" bollard cover with ultra-violet and anti-static additives.

No painting is required.



#### **HINGED PLATE**

Includes hinged plate for worker/pedestrian safety.

#### FLOOR SLEEVE

18" Standard Depth. Round & Square Options.

# OTHER PRODUCTS





DECORATIVE COVERS



COLLAPSIBLE BOLLARDS