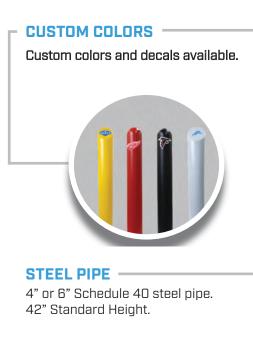

# MULTIPLE OPTIONS

4" or 6" Steel Bollard options.

Simple To Use

Includes 1/8" bollard cover with ultra-violet and anti-static additives.