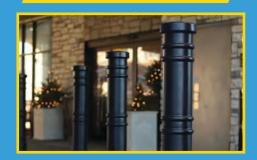

## **COLLAPSIBLE LOCKING BOLLARDS**

Our Collapsible Locking Bollard is designed to be a simple solution for temporary vehicle access areas. Collapsible Locking Bollards are made from schedule 40 steel pipe and plate, and are easy to use and quick to install.

#### **COLLAPSIBLE BOLLARD**

Easy drop & lift system for any worker.