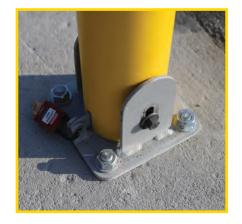

## **COLLAPSIBLE LOCKING BOLLARDS**

Our Collapsible Locking Bollard is designed to be a simple solution for temporary vehicle access areas. Collapsible Locking Bollards are made from schedule 40 steel pipe and plate, and are easy to use and quick to install.

#### **COLLAPSIBLE BOLLARD**

Easy drop & lift system for any worker.