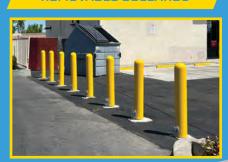

## **COLLAPSIBLE LOCKING BOLLARDS**

Our Collapsible Locking Bollard is designed to be a simple solution for temporary vehicle access areas. Collapsible Locking Bollards are made from schedule 40 steel pipe and plate, and are easy to use and quick to install.

# MULTIPLE OPTIONS

4" or 6" Steel Bollard options.