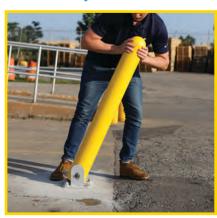

### SIMPLE TO USE

Easy drop & lift system for any worker.

#### **COLLAPSIBLE BOLLARD**

Easy drop & lift system for any worker.