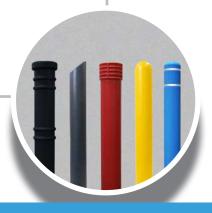

# C40/S30 TRAFFIC IMPACT BOLLARDS

The Most Cost-Effective ASTM Rated Bollards Designed to Protect People and Property from Vehicle Accidents.

**MADE FOR YOU** 

Fixed or Removable. Variety of Bollard Covers. Finishes, and Systems Available.

#### **CRASH RATED -**

Meets ASTM C40 P1 Standard, S30 P1 Standard, and ASTM F2656 storefront requirements.

Stand out with Ideal Shield's maintenance free bollard covers. Match your needs with custom colors and branding.