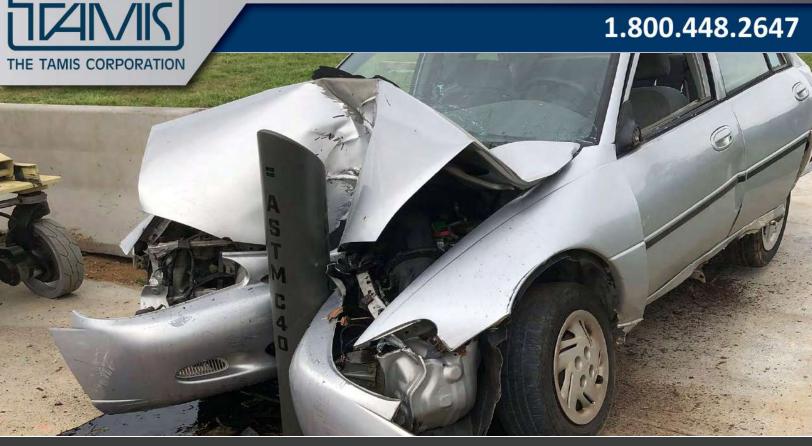

# C40/S30 TRAFFIC IMPACT BOLLARDS

The Most Cost-Effective ASTM Rated Bollards Designed to Protect People and Property from Vehicle Accidents.

**MADE FOR YOU** 

Fixed or Removable. Variety of Bollard Covers. Finishes, and Systems Available.

**RATED PROTECTION** 

**Engineered** and independently tested to stop 5.000 lbs. vehicle at 30 MPH.

**EASY INSTALL** 

No tying, bolting, welding, assembly, or specialty subgrade **Unrestricted spacing limit.** 