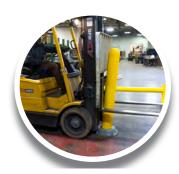

# FORKLIFT FRIENDLY

Perfect for high traffic areas, machine guarding, and other in-plant safety uses.

## **High Traffic Areas**

18