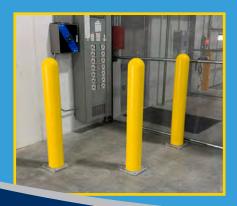

## **Machine Guarding**

# FORKLIFT FRIENDLY

Perfect for high traffic areas, machine guarding, and other in-plant safety uses.