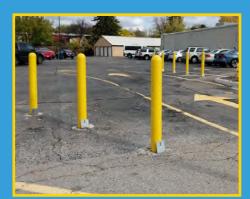

n-plant safety uses.



# REBOUND PROTECTION

Designed to deflect up to 18 degrees before returning to upright form.



## EASY INSTALL

Quick and easy installation. Can be done in matter of minutes.

# Give a Little, Save a Lot

**Quick Lead Time** •

Made in USA

• 360° of Impact



## **Machine Guarding**



## **High Traffic Areas**



18

## **Walkway Protection**



#### PREMIER PROTECTION

Deflects up to **18 degrees**. Designed for multiple impacts.



#### **DURABLE DESIGN -**

Base plate cover is cold galvanized. Features a custom designed internal rubber flex system.

## MADE IN USA

**4" or 6"** Schedule 40 U.S. Steel Pipe. Bollard cover included.



EASY INSTALL
Install requires Anchor bolts.

# OTHER BOLLARD OPTIONS

### Base Plate Bollards



### Removable Locking Bollards



### Collapsible Bollard