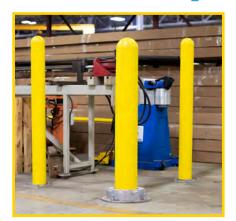

# **BOUNCE BACK BOLLARD**

Our Bounce Back Bollard is a rebound bollard designed to protect machinery, warn drivers and limit damage to forklifts, the driver, and the concrete.

#### PREMIER PROTECTION

Deflects up to **18 degrees**. Designed for multiple impacts.

#### **DURABLE DESIGN -**

Base plate cover is cold galvanized. Features a custom designed internal rubber flex system.

## MADE IN USA

**4" or 6"** Schedule 40 U.S. Steel Pipe. Bollard cover included.

EASY INSTALL
Install requires Anchor bolts.