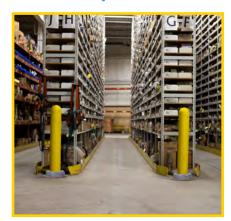

# **BOUNCE BACK BOLLARD**

Our Bounce Back Bollard is a rebound bollard designed to protect machinery, warn drivers and limit damage to forklifts, the driver, and the concrete.



# FORKLIFT FRIENDLY

Perfect for high traffic areas, machine guarding, and other in-plant safety uses.



# REBOUND PROTECTION

Designed to deflect up to 18 degrees before returning to upright form.



## EASY INSTALL

Quick and easy installation. Can be done in matter of minutes.

# Give a Little, Save a Lot

**Quick Lead Time** •

Made in USA

• 360° of Impact



## **Machine Guarding**



## **High Traffic Areas**



18

## **Walkway Protection**



#### PREMIER PROTECTION

Deflects up to **18 degrees**. Designed for multiple impacts.



#### **DURABLE DESIGN -**

Base plate cover is cold galvanized. Features a custom designed internal rubber flex system.

## MADE IN USA

**4" or 6"** Schedule 40 U.S. Steel Pipe. Bollard cover included.



EASY INSTALL
Install requires Anchor bolts.

# OTHER BOLLARD OPTIONS

### Base Plate Bollards



### Removable Locking Bollards



### Collapsible Bollard