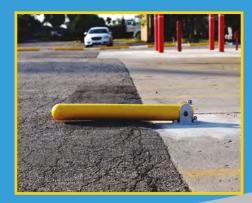

# REBOUND PROTECTION

Designed to deflect up to 18 degrees before returning to upright form.

#### PREMIER PROTECTION

Deflects up to **18 degrees**. Designed for multiple impacts.