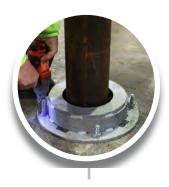

## EASY INSTALL

Quick and easy installation. Can be done in matter of minutes.

## MADE IN USA

**4" or 6"** Schedule 40 U.S. Steel Pipe. Bollard cover included.

EASY INSTALL
Install requires Anchor bolts.