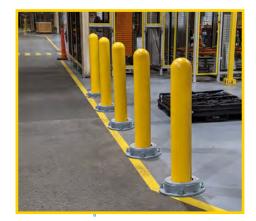

# **BOUNCE BACK BOLLARD**

Our Bounce Back Bollard is a rebound bollard designed to protect machinery, warn drivers and limit damage to forklifts, the driver, and the concrete.



# FORKLIFT FRIENDLY

Perfect for high traffic areas, machine guarding, and other in-plant safety uses.



# REBOUND PROTECTION

Designed to deflect up to 18 degrees before returning to upright form.



## EASY INSTALL

Quick and easy installation. Can be done in matter of minutes.

# Give a Little, Save a Lot

**Quick Lead Time** •

Made in USA

• 360° of Impact



## **Machine Guarding**



## **High Traffic Areas**



18

## **Walkway Protection**



#### PREMIER PROTECTION

Deflects up to **18 degrees**. Designed for multiple impacts.



#### **DURABLE DESIGN -**

Base plate cover is cold galvanized. Features a custom designed internal rubber flex system.

## MADE IN USA

**4" or 6"** Schedule 40 U.S. Steel Pipe. Bollard cover included.



EASY INSTALL
Install requires Anchor bolts.

# OTHER BOLLARD OPTIONS

### Base Plate Bollards



### Removable Locking Bollards



### Collapsible Bollard