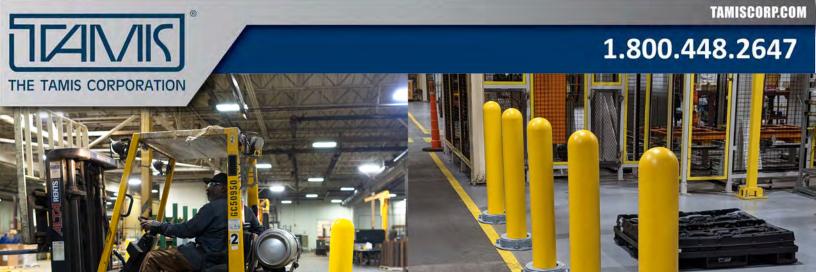

# **BOUNCE BACK BOLLARD**

Our Bounce Back Bollard is a rebound bollard designed to protect machinery, warn drivers and limit damage to forklifts, the driver, and the concrete.

# FORKLIFT FRIENDLY

Perfect for high traffic areas, machine guarding, and other in-plant safety uses.

## **Machine Guarding**

## **High Traffic Areas**

18

## **Walkway Protection**