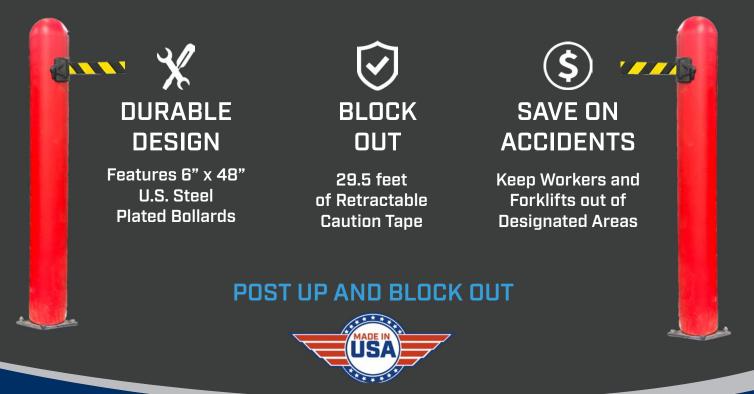

# **BLOCK OUT BOLLARDS**

Ideal Shield's Block Out Bollards are surface mounted bollards with an internal retractable tape dispenser to section off designated areas.

# **Forklift Work Areas**

**RETRACTABLE TAPE** DISPENSER

> Includes 29.5 ft. of Caution Tape

### **NEVER PAINT AGAIN**

Save time and money on painting costs with the **Bollard** Cover

TAPE CONNECTOR **Quick Slide-In Connector for Caution Tape** 

### **BASE PLATE BOLLARD**

Features (2) 6" x 48" **Base Plated Bollards:** Made from U.S. Steel