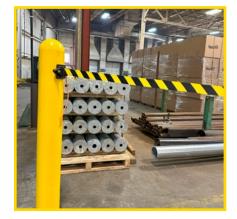

### **Material Storage**

# **Forklift Work Areas**

**RETRACTABLE TAPE** DISPENSER

> Includes 29.5 ft. of Caution Tape