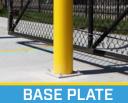

### **BASE PLATE BOLLARD**

Features (2) 6" x 48" **Base Plated Bollards:** Made from U.S. Steel