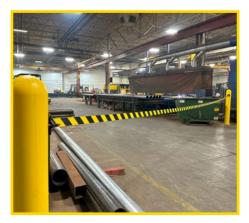

## **Designated Areas**

# **Forklift Work Areas**

**RETRACTABLE TAPE** DISPENSER

> Includes 29.5 ft. of Caution Tape