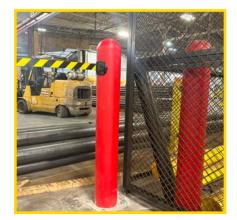

### **BASE PLATE BOLLARD**

Features (2) 6" x 48" **Base Plated Bollards:** Made from U.S. Steel