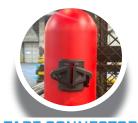

# **BLOCK OUT BOLLARDS**

Ideal Shield's Block Out Bollards are surface mounted bollards with an internal retractable tape dispenser to section off designated areas.

### **NEVER PAINT AGAIN**

Save time and money on painting costs with the **Bollard** Cover

TAPE CONNECTOR **Quick Slide-In Connector for Caution Tape** 