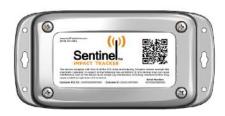

Compatible with the SENTINEL IMPACT TRACKER

### **NEVER MISS AN IMPACT**

The Sentinel™ Impact Tracker allows you to get immediate notification of an impact to the Block Axess. Deploy your repair team immediately and avoid any secondary impact tragedies.

#### CONNECT

Connect to all types of crash cushions, attenuators, or other roadside devices with ease.

#### **MONITOR**

Monitor the status of your crash cushion with a simple, easy to use interface from any device.

#### **IMPACT**

The Sentinel transmits a signal upon an impact, alerting maintenance personnel.