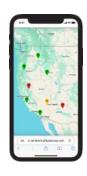

#### **ALERT**

An alert is sent to multiple devices with the exact location of the impacted crash cushions.