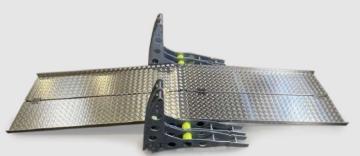

## COMPACT KIT WITH MINIMAL PARTS

Total weight: 1,408 lbs

Unit fits securely into a compact storage kit, making it incredibly easy + convenient to store and transport.

#### **QUICK + SIMPLE**

Remarkably fast assembly/disassembly process requires only one person. With a fast 14-minute setup, Block Axess can be deployed without the need for extensive manpower or time-consuming processes.

#### **VERSATILE + CUSTOMIZABLE**

Modular design allows for various sizes by simply adding components. The customizable laser-etched plates enable you to incorporate your city, event, or company's name to fit your needs.

#### **HIGHLY SECURE**

Constructed from thick, galvanized steel, Block Axess provides robust security. Its tamper-proof assembly and disassembly requires specialized tools, ensuring that the security can't be compromised.