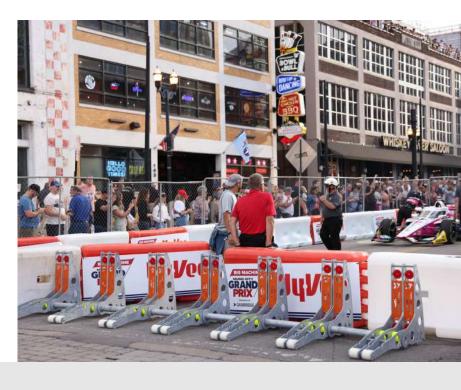

# **BLOCK AXESS**

VEHICLE MITIGATION SYSTEM

#### **HIGHLY SECURE**

Constructed from thick, galvanized steel, Block Axess provides robust security. Its tamper-proof assembly and disassembly requires specialized tools, ensuring that the security can't be compromised.

#### **ASTM F2656 - M30/P3**

to resist vehicles up to 7.5 tons at 30 MPH

#### **ASTM F2656 - FS30/P3**

to resist vehicles up to 3.5 tons at 30 MPH