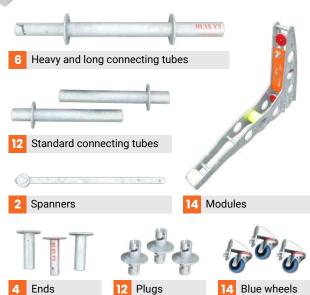

## COMPACT KIT WITH MINIMAL PARTS

Total weight: 1,408 lbs

Unit fits securely into a compact storage kit, making it incredibly easy + convenient to store and transport.

#### **VERSATILE + CUSTOMIZABLE**

Modular design allows for various sizes by simply adding components. The customizable laser-etched plates enable you to incorporate your city, event, or company's name to fit your needs.