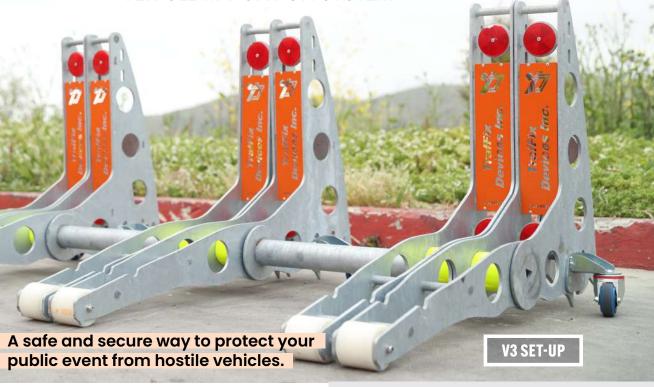

# **BLOCK AXESS**

VEHICLE MITIGATION SYSTEM

#### **QUICK + SIMPLE**

Remarkably fast assembly/disassembly process requires only one person. With a fast 14-minute setup, Block Axess can be deployed without the need for extensive manpower or time-consuming processes.

#### **HIGHLY SECURE**

Constructed from thick, galvanized steel, Block Axess provides robust security. Its tamper-proof assembly and disassembly requires specialized tools, ensuring that the security can't be compromised.

#### **ASTM F2656 - M30/P3**

to resist vehicles up to 7.5 tons at 30 MPH

#### **ASTM F2656 - FS30/P3**

to resist vehicles up to 3.5 tons at 30 MPH