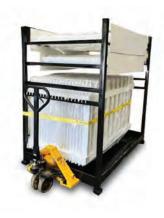

# **Storing and Transporting Your Fencing**

Streamline your event setup with our Fence Cart. This heavy-duty cart holds up to 20 Mod-Fence panels and 24 Mod-Fence posts, ensuring durability and reliability. Its compact design allows easy maneuverability through tight spaces, making setups and tear-downs quick and efficient. Save time and labor with the perfect solution for organizing and transporting your event fencing.

- Dimensions: 48"x72"x74"
- > Weight: 250 lbs. (empty) / 860 lbs. (fully loaded)
- Can stack 3 high for efficient storage
- Easily movable with forklift/pallet jack (or request optional wheels)
- Fits up to 20 plastic fence panels and 24 posts with space for one gate panel.