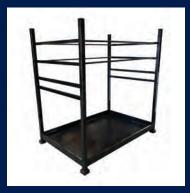

# **Storing and Transporting Your Fencing**

Streamline your event setup with our Fence Cart. This heavy-duty cart holds up to 20 Mod-Fence panels and 24 Mod-Fence posts, ensuring durability and reliability. Its compact design allows easy maneuverability through tight spaces, making setups and tear-downs quick and efficient. Save time and labor with the perfect solution for organizing and transporting your event fencing.

- Dimensions: 48"x72"x74"
- > Weight: 250 lbs. (empty) / 860 lbs. (fully loaded)
- Can stack 3 high for efficient storage
- Easily movable with forklift/pallet jack (or request optional wheels)
- Fits up to 20 plastic fence panels and 24 posts with space for one gate panel.