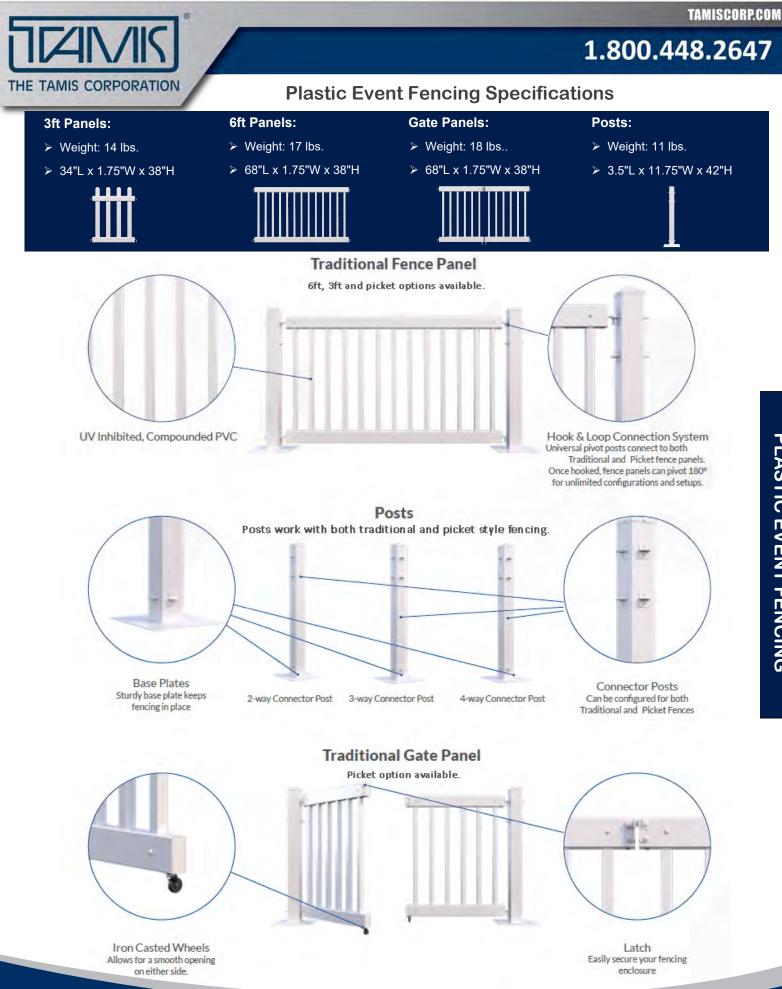

#### **SELECT YOUR FENCE PANEL STYLE, SIZE & ACCESSORIES**

Explore our Plastic Event Fencing options, available in two distinct styles: Traditional and Picket.

Each style comes in 6ft and 3ft sizes. For easy access and enclosure setup, add our Gate Panel.

Our PVC portable fence panels are sleek, chic, and sturdy, providing a clean aesthetic for any event.

We also have packaged kits ready to go for quicker ordering. Don't forget about storage and transport with the plastic event fencing cart, too.

#### **Traditional Fence**

Traditional Fence is a temporary event fencing solution designed for both indoor and outdoor use. Show off a clean pristine white finish that helps your event bring an elevated sense of aesthetic and organization.